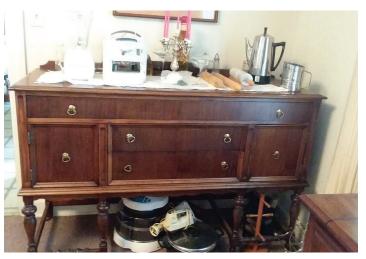

### **Partial Listing**

4 hutches; dining room table w/6 chairs; hutch w/matching buffet; dining room drop leaf table w/2 chairs; round dining room table w/4 chairs; buffet; 4 pc. Set (coffee table, 2 end tables, sofa table w/glass tops); end tables; numerous odd chairs; couch; small tables; rocking chair; numerous pictures and mirrors; wicker porch furn.;

small roll top desk; 4 pc. bedrm. suite (dbl.); quilt rack; numerous lamps; triple dresser; chest of drawers; rugs; kerosene lamps; Underwood sewing machine; rockers; marble top tables; desk; entertainment center; wrought iron table & 2 chairs; silverware; large amount of glassware & dishes; crystal; numerous pots & pans; small appliances; knives .