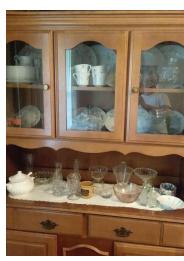

### **Partial Listing**

4 hutches; dining room table w/6 chairs; hutch w/matching buffet; dining room drop leaf table w/2 chairs; round dining room table w/4 chairs; buffet; 4 pc. Set (coffee table, 2 end tables, sofa table w/glass tops); end tables; numerous odd chairs; couch; small tables; rocking chair; numerous pictures and mirrors; wicker porch furn.;

small roll top desk; 4 pc. bedrm. suite (dbl.); quilt rack; numerous lamps; triple dresser; chest of drawers; rugs; kerosene lamps; Underwood sewing machine; rockers; marble top tables; desk; entertainment center; wrought iron table & 2 chairs; silverware; large amount of glassware & dishes; crystal; numerous pots & pans; small appliances; knives .