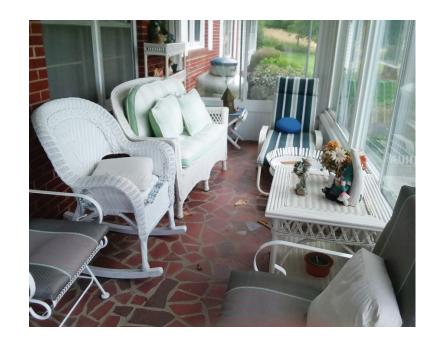

### **Partial Listing**

4 hutches; dining room table w/6 chairs; hutch w/matching buffet; dining room drop leaf table w/2 chairs; round dining room table w/4 chairs; buffet; 4 pc. Set (coffee table, 2 end tables, sofa table w/glass tops); end tables; numerous odd chairs; couch; small tables; rocking chair; numerous pictures and mirrors; wicker porch furn.;