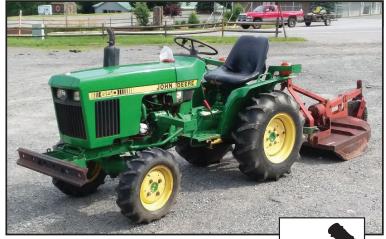

#### Dixon Auction & Realty Co.

The following item is being sold for Larry and Pat Woodie 650 4x4 John Deere Tractor w/ Bush Hog (42 in cut) 1672 hrs.