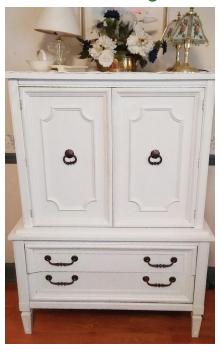

### **Partial Listing**

4 hutches; dining room table w/6 chairs; hutch w/matching buffet; dining room drop leaf table w/2 chairs; round dining room table w/4 chairs; buffet; 4 pc. Set (coffee table, 2 end tables, sofa table w/glass tops); end tables; numerous odd chairs; couch; small tables; rocking chair; numerous pictures and mirrors; wicker porch furn.;

small roll top desk; 4 pc. bedrm. suite (dbl.); quilt rack; numerous lamps; triple dresser; chest of drawers; rugs; kerosene lamps; Underwood sewing machine; rockers; marble top tables; desk; entertainment center; wrought iron table & 2 chairs; silverware; large amount of glassware & dishes; crystal; numerous pots & pans; small appliances; knives .