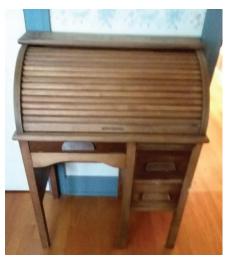

small roll top desk; 4 pc. bedrm. suite (dbl.); quilt rack; numerous lamps; triple dresser; chest of drawers; rugs; kerosene lamps; Underwood sewing machine; rockers; marble top tables; desk; entertainment center; wrought iron table & 2 chairs; silverware; large amount of glassware & dishes; crystal; numerous pots & pans; small appliances; knives .