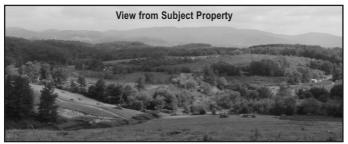

## Real ESTATE 131.43 ACRES SATURDAY, AUGUST 17 • 10:00AM

SALE LOCATION: 591 Piney Post Office Road, Piney Creek, NC

131.43 Acres with three streams, excellent county side and long range views, approx. 976 ft. of road frontage on Piney Post Office Road (NCSR 1319). Much open land and some wooded land with mostly rolling topography.