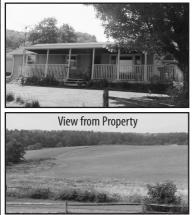

## Rain or Shine **ABSOLUTE ABSOLUTE ABSOLUT**

House on .817 Acre Site + -With Shed and other Improvements

Approx. 1264 sq. ft. home with living room, kitchen, 3 bedrooms, 2 bathrooms, whirlpool, oil furnace, porch, decks, full size basement, additional storage area, barn shed.

This home is situated on a .817 acre +- site with good view near the Blue Ridge Parkway. Ideal for permanent or retirement home.

SALE LOCATION: 2434 Mountain Lake Road, Ennice, NC

**DIRECTIONS:** From traffic light at Hwy. 18 and Hwy. 21 intersection in Sparta, travel South on Hwy. 21 for 4.8 miles, turn left on Glade Valley Road (NCSR 1444) and continue 8.2 miles, turn right on Saddle Mountain Church Road (NCSR 1461) and continue 8/10 mile (across the Blue Ridge Parkway), turn right on Mountain Lake Road. (NCSR 1481) and continue 1 mile to sale on left.